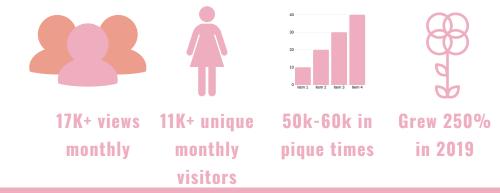

# statistics

With Planning With Maggie Rae being just over 16 months old, I have covered topics spanning many aspects of productivity but I LOVE to teach and provide inspiration for bullet journaling. By providing creative content, how-tos and printables I build a solid foundation of trust and transparency with my readers.

#### **SOCIAL MEDIA STATS**

1.7 million monthly views 106K engaged audience members 3,000 followers

6

Q

While I am new to Instagram I have an average engagement rate of 16%